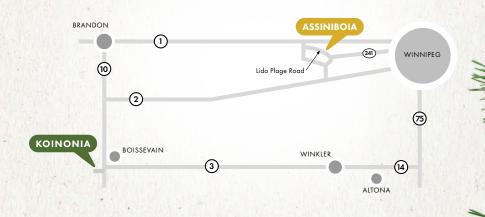

## Finding your way

9 km west of Headingley on Highway 1, then south on Provincial Road 424 and immediately east on Lido Plage Road for 4 km. Approximately 16 km from Winnipeg.

14 km south of Boissevain on Highway 10, then west on Koinonia Road for 6 km. Approximately 272 km from Winnipeg.