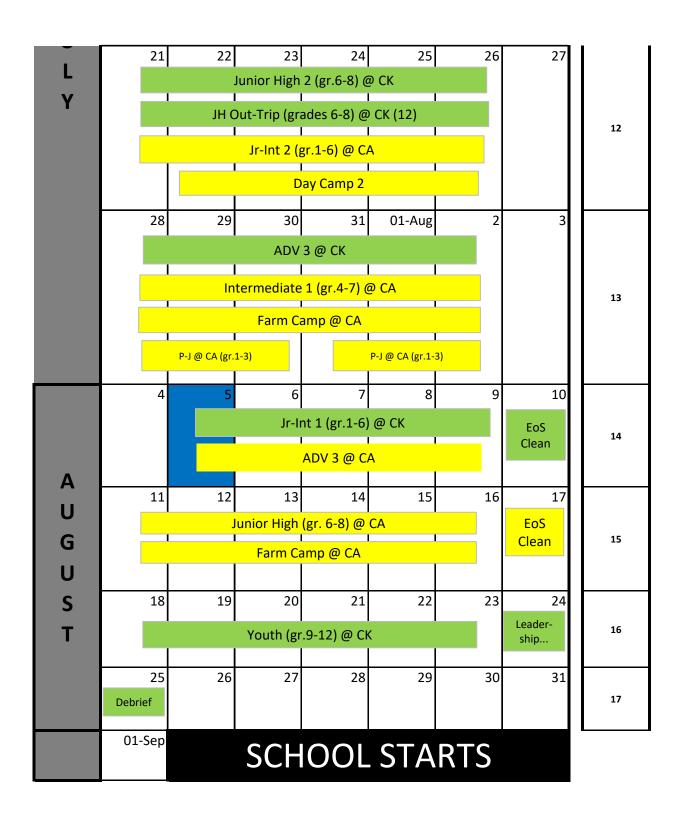

# 2024 Schedule

|     | SUN             | MON    | TUES             | WED                      | TH                            | FRI | SAT                           | WEEK         |
|-----|-----------------|--------|------------------|--------------------------|-------------------------------|-----|-------------------------------|--------------|
|     | 5               | 6      | 7<br>Leadershi   | 8<br>p Training          | 9<br>Week                     |     | 11<br>eadership<br>mping Trip | 1<br>(train) |
|     | 12<br>Leader    | 13     | 14               | 15                       | 16                            | 17  | 18                            | 2            |
| MAY | ship<br>Camping |        | Prep We          | ek (leaders              | hip only)                     |     |                               | (prep)       |
|     | 19              | 20     | 21               | 22<br>Work Week          | 23<br><mark>/Farm Crew</mark> |     | 25                            | 3            |
|     | 26              | 27     | 28               | 29<br>ADV 1 @ C          | 30<br>A                       | 31  | 01-Jun                        | 4            |
|     | 2               | 3      | 4                | 5<br>ADV 2 @ CA          | 6                             | 7   | 8                             | 5            |
| J   | 9               | 10     | 11               | 12<br>ADV 1 @ CK         | 13                            | 14  | 15                            | 6            |
| N   | 16              | 17     | 18               | 19<br>WEEK OFF           | 20                            | 21  | 22                            | 7            |
| E   | 23              | 24     | 25               | 26                       | 27                            | 28  | 29                            | 8<br>(prep)  |
|     | 30              | 01-Jul | 2                | 3                        | 4                             | 5   | 6                             |              |
|     | 30              |        | ff Training \    |                          |                               |     | Training                      | 9<br>(train) |
|     | 7               | 8      | 9<br>SLT Out-tri |                          | 11                            | 12  | 13                            |              |
|     |                 |        |                  | / 2 @ CK                 | 64                            |     |                               | 10           |
|     | 14              | 15     | nior High 1      | (gr 6-8) @<br>17         | LA<br>18                      | 19  | 29                            |              |
|     | 14              |        |                  | 17<br>L (gr.6-8) @       |                               | 19  | 23                            |              |
| J   |                 |        |                  | r.1-6) @ CA<br>ay Camp 1 |                               |     |                               | 11           |
| U   |                 |        | U                | L Carrie                 |                               |     |                               |              |